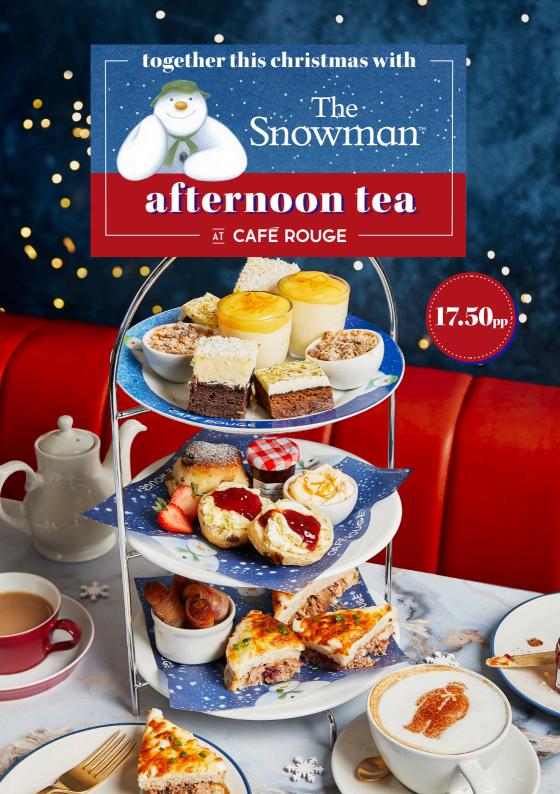

### - LIMITED EDITION -

The Snowman<sup>™</sup> Festive Afternoon Tea has arrived at Café Rouge

-35.00 for two

# 

- ~ Rhubarb, orange & ginger crumble with a dusting of icing sugar
- ~ Sticky ginger cake with cream cheese frosting and pistachios
- ~ White chocolate mousse topped with orange curd and orange zest ~ Chocolate cake with a layer of orange curd,
  - ~ Chocolate cake with a layer of orange cura, topped with white chocolate and coconut frosting

### SCONES SPRINKLED

# WITH A TOUCH OF WINTRY MAGIC ♡

- ~ Fluffy scones topped with a sprinkling of icing sugar
  - ~ Clotted cream topped with orange zest
    - ~ Strawberry jam

### A FESTIVE FEAST

~ Festive Croque - grilled sourdough sandwich topped with a melted cheese and béchamel sauce. Filled with pulled turkey and a hint of sage, with cranberry ketchup and Dijon mayonnaise. ~ Pigs in blankets

OR ~ Croque Mademoiselle ① - grilled sourdough sandwich topped with a melted cheese and béchamel sauce. Filled with chargrilled courgette, roasted red pepper, sundried tomatoes and Dijon mayonnaise ~ Large green giarraffa olives ①