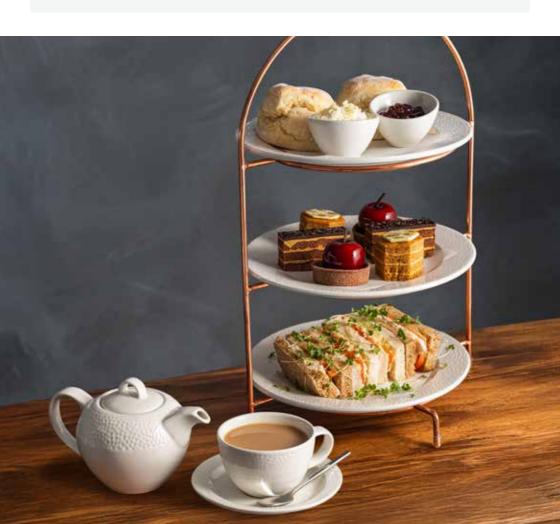

### Sandwhich selection

Chicken salad
Tickler Cheddar and tomato V

### Something sweet

Honeybee cake V
Mini cherry and chocolate dessert V
Caramel, chocolate and coffee layered opera cake
Scone, jam, and clotted cream V

Afternoon Tea 723kcal

Why not add some sparkle to your afternoon teawith a glass of prosecco?